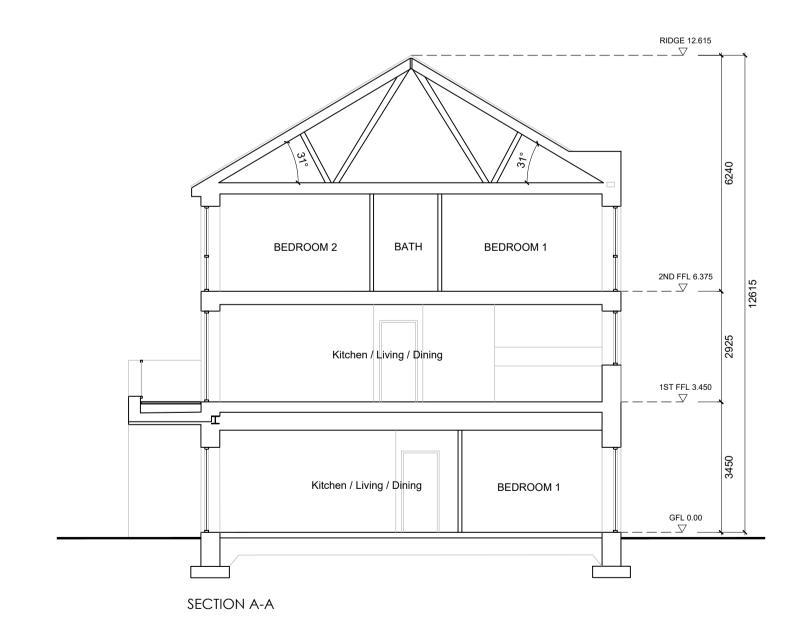

LEVELS GIVEN ON HOUSE TYPE DRAWINGS ARE GIVEN TO A LOCAL ABSOLUTE ZERO LEVEL. FOR SPECIFIC LEVELS DEPENDING ON INDIVIDUAL UNIT LOCATION, REFER TO ARCHITECT'S CONTEXT SECTIONS AND ENGINEER'S DRAWINGS WHERE LEVELS ARE ARE ALL GIVEN IN RELATION TO LAND SURVEYOR'S BENCHMARK BASED ON MALIN HEAD DATUM LEVEL.