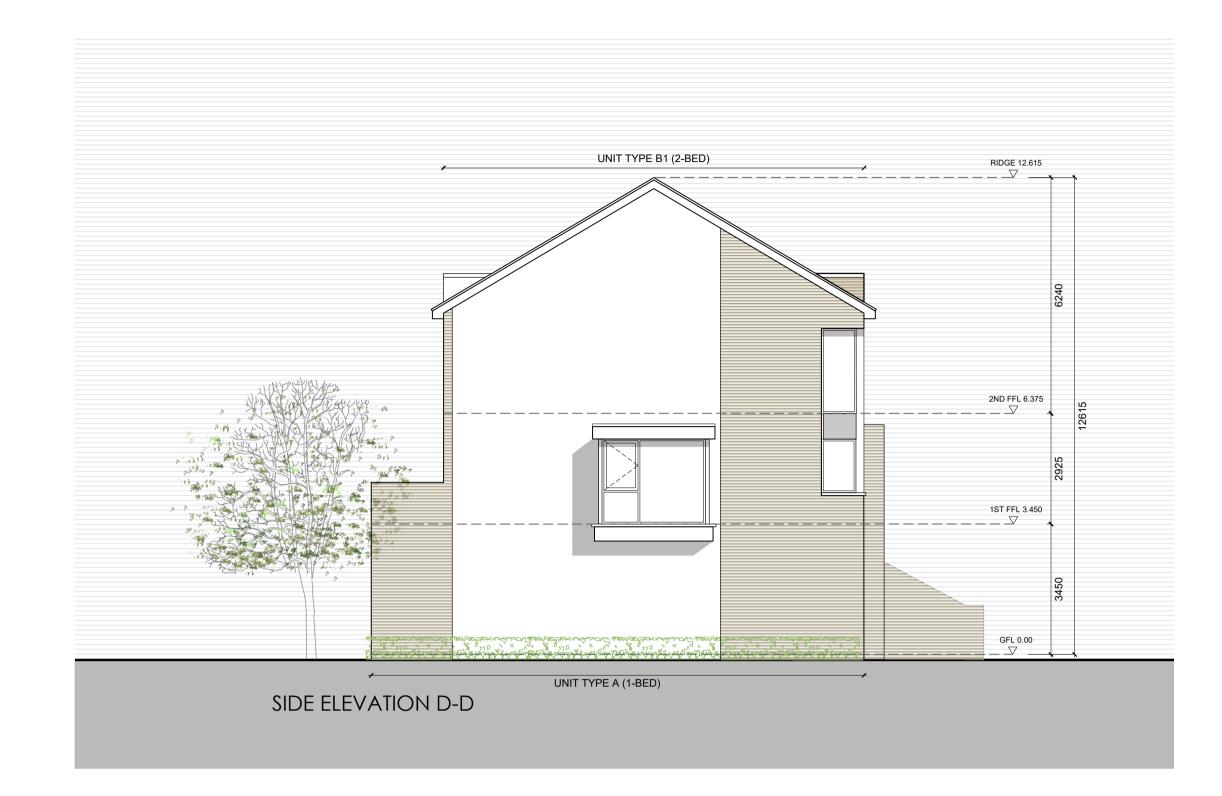

LEVELS GIVEN ON HOUSE TYPE DRAWINGS ARE GIVEN TO A LOCAL ABSOLUTE ZERO LEVEL. FOR SPECIFIC LEVELS DEPENDING ON INDIVIDUAL UNIT LOCATION, REFER TO ARCHITECT'S CONTEXT SECTIONS AND ENGINEER'S DRAWINGS WHERE LEVELS ARE ARE ALL GIVEN IN RELATION TO LAND SURVEYOR'S BENCHMARK BASED ON MALIN HEAD DATUM LEVEL.