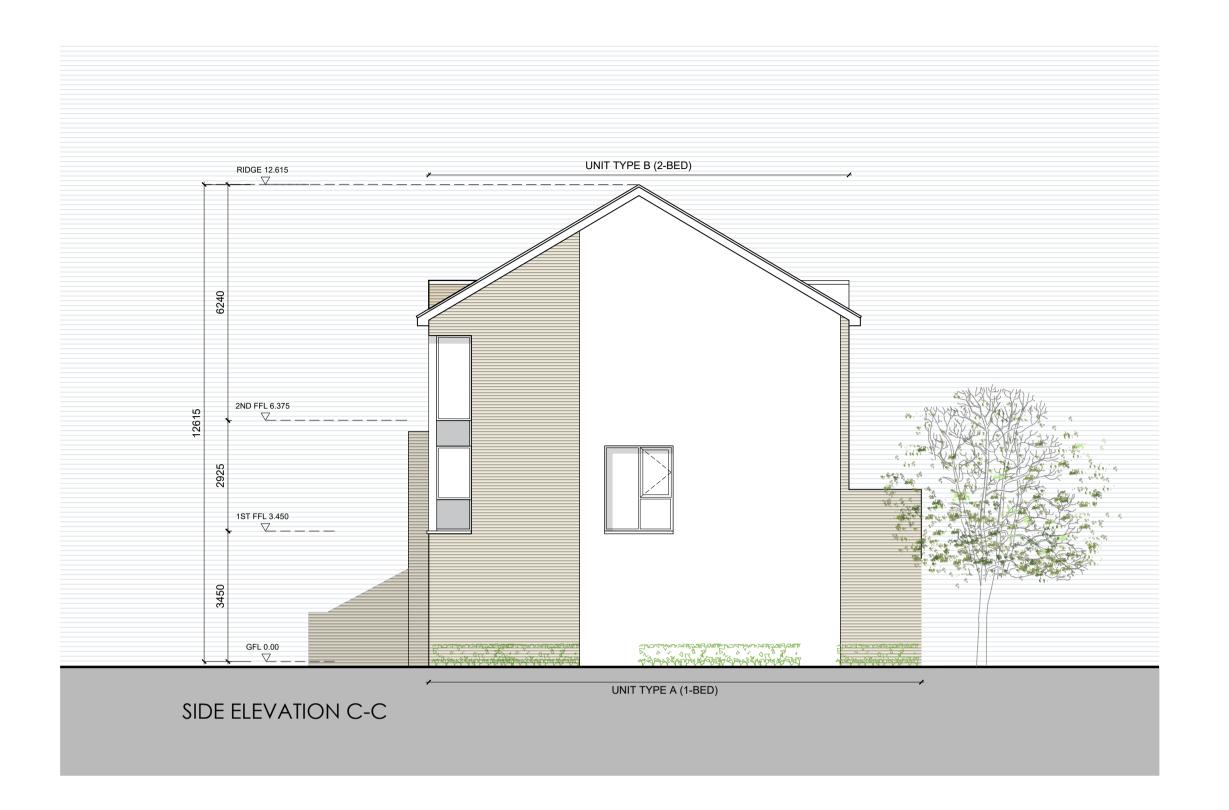

LEVELS GIVEN ON HOUSE TYPE DRAWINGS ARE GIVEN TO A LOCAL ABSOLUTE ZERO LEVEL. FOR SPECIFIC LEVELS DEPENDING ON INDIVIDUAL UNIT LOCATION, REFER TO ARCHITECT'S CONTEXT SECTIONS AND ENGINEER'S DRAWINGS WHERE LEVELS ARE ARE ALL GIVEN IN RELATION TO LAND SURVEYOR'S BENCHMARK BASED ON MALIN HEAD DATUM LEVEL.