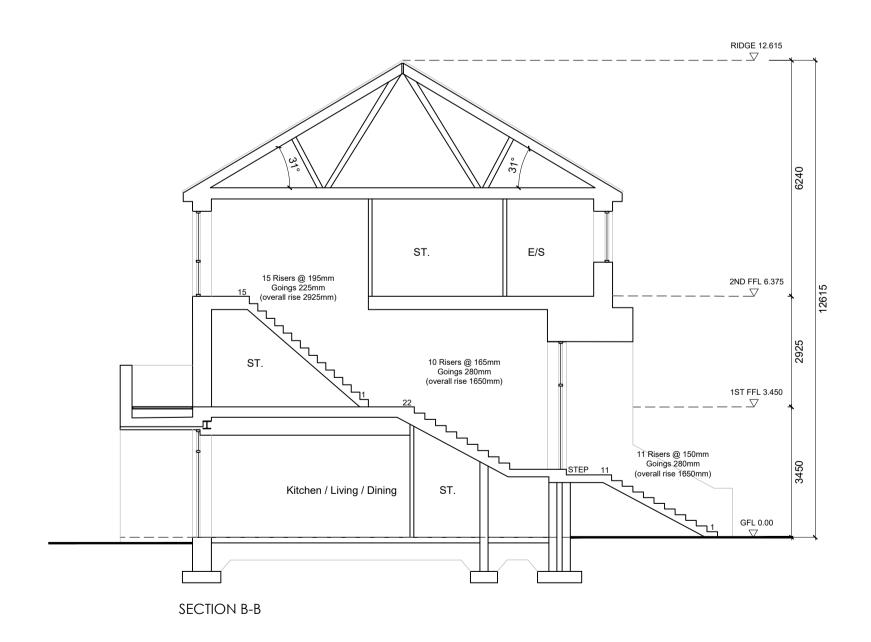

LEVELS GIVEN ON HOUSE TYPE DRAWINGS ARE GIVEN TO A LOCAL ABSOLUTE ZERO LEVEL. FOR SPECIFIC LEVELS DEPENDING ON INDIVIDUAL UNIT LOCATION, REFER TO ARCHITECT'S CONTEXT SECTIONS AND ENGINEER'S DRAWINGS WHERE LEVELS ARE ARE ALL GIVEN IN RELATION TO LAND SURVEYOR'S BENCHMARK BASED ON MALIN HEAD DATUM LEVEL.